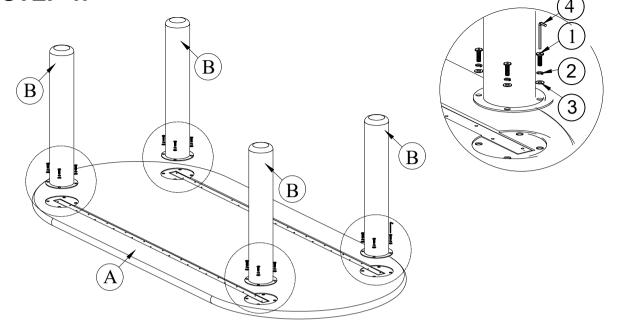

GE OAK FC-1002-24-0



THANK YOU FOR YOUR PURCHASE!

### PARTS AND HARDWARE.

#### **PARTS LIST**

| No. | DESCRIPTION | IMAGE | Q'TY |
|-----|-------------|-------|------|
| 1   | ТОР         |       | 1    |
| 2   | LEGS        |       | 4    |

#### HARDWARE LIST

| No. | DESCRIPTION        | IMAGE | Q'TY |
|-----|--------------------|-------|------|
| 1   | BOLT M8x25         |       | 16   |
| 2   | LOCK WASHER Ø8xØ12 | 0     | 16   |
| 3   | WASHER Ø8xØ16      | 0     | 16   |
| 4   | ALLEN KEY K4       |       | 1    |

## NOTES.

Thank you for purchasing this quality product! Be sure to check all packing material carefully for small part that may have come loose inside the carton during shipping.

CAUTION: The item is heavy, assembly should be performed by two people.

## STEP 1.



### STEP 2.